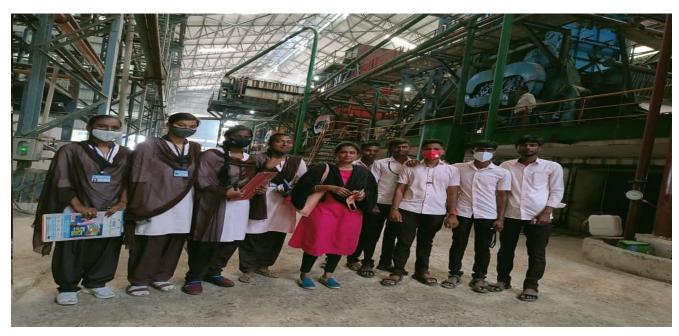

#### CERTIFICATE

This is to certify that the students of Shri G. R. Gandhi Arts, Shri Y.A. Patil Commerce & Shri M.F. Doshi Science Degree collage, Indi, i.e. 04 Girls & 05 Boys students of Science dept. along with 01 professor,

1) Prof. Shweta Kant.

Visited to our sugar industry on 08/02/2022 as an industrial visit.

We explained them clearly regarding day to day work mechanism of our sugar industry i.e. process of production, packing, storing, loading, sales accounting, labour management, total factory & etc. the students have learned all the things and satisfied fully.