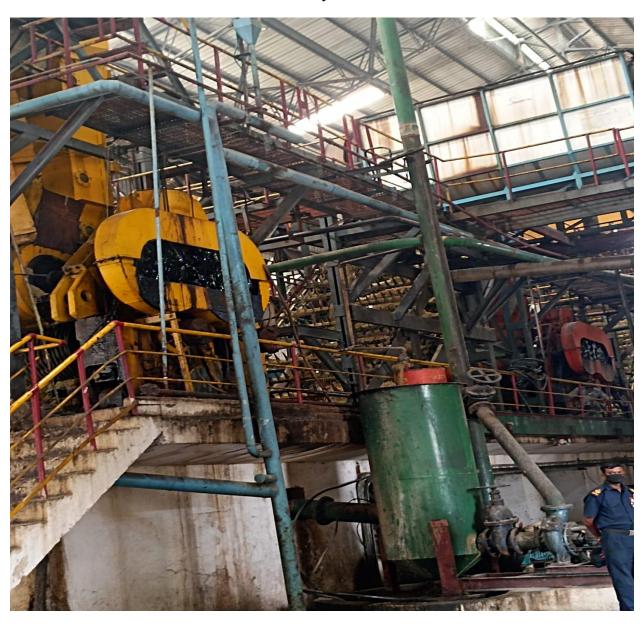

1) Prof. Shweta Kant.

Visited to our sugar industry on 08/02/2022 as an industrial visit.

We explained them clearly regarding day to day work mechanism of our sugar industry i.e. process of production, packing, storing, loading, sales accounting, labour management, total factory & etc. the students have learned all the things and satisfied fully.