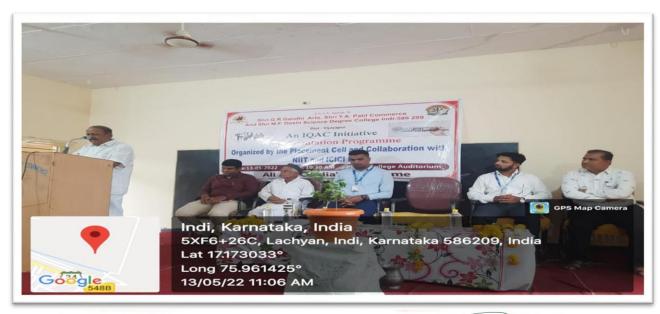

#### Job Orientation Programme with ICICI Bank

Shri Shanteshwar Vidyavardhak Sanphe, Shri Shanteshwar Vidyavardhak Sanphe, Shri Yashavantarray Annarray Patili Commerce and Shri Manikachand Phulachand Doshi Science Degree Cellege, INDI-586209. Dist: Vijayapur,