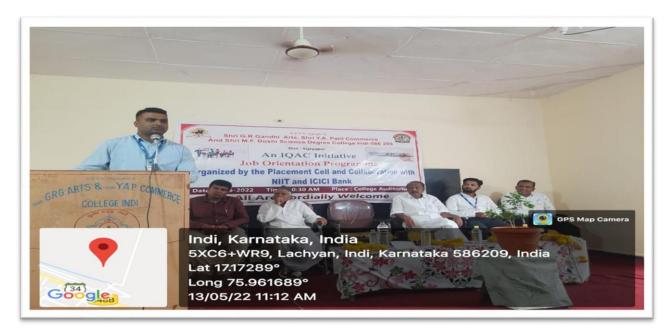

#### Job Orientation Programme with ICICI Bank

Shri Shanteshwar Vidyavardhak Sanphe, Shri Shanteshwar Vidyavardhak Sanphe, Shri Yashavantarray Annarray Patili Commerce and Shri Manikachand Phulachand Doshi Science Degree Cellege, INDI-586209. Dist: Vijayapur,